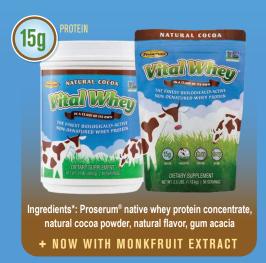

## In a Class Of Its Own

Vital Whey® is a delicious, 100% natural nutritional protein perfect for adults and children. Vital Whey is made with Proserum® the finest native whey protein available. It is minimally processed to maintain the full range of all the fragile immune-modulating and regenerative components naturally present in fresh raw milk. In addition to its many health-promoting properties it is a great way to manage hunger and sustain good energy levels. Vital Whey is the best choice for the parent in search of the healthiest snack for themselves and their children, as well as the athlete looking for the perfect post-workout nutrition, or anyone interested in optimal health. When you try it, you will agree it is the Vital Whey to health.

> \* Allergen Statement: Contains milk. No wheat, gluten or preservatives.

Any use of text or material shall be by permission only.

Copyright © Wisdom Proteins, Inc. 2000-2020. All rights reserved.

800-735-1003 · WellWisdom.com