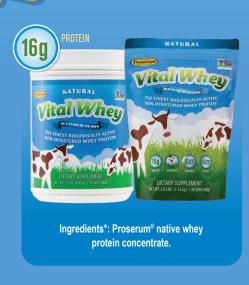

## In a Class Of Its Own

Vital Whey® is a delicious, 100% natural nutritional protein perfect for adults and children. Vital Whey is made with Proserum® the finest native whey protein available. It is minimally processed to maintain the full range of all the fragile immune-modulating and regenerative components naturally present in fresh raw milk. In addition to its many health-promoting properties it is a great way to manage hunger and sustain good energy levels. Vital Whey is the best choice for the parent in search of the healthiest snack for themselves and their children, as well as the athlete looking for the perfect post-workout nutrition, or anyone interested in optimal health. When you try it, you will agree it is the Vital Whey to health.

> \* Allergen Statement: Contains milk. No wheat, gluten or preservatives.

Any use of text or material shall be by permission only.

Copyright © Wisdom Proteins, Inc. 2000-2020. All rights reserved.

800-735-1003 · WellWisdom.com