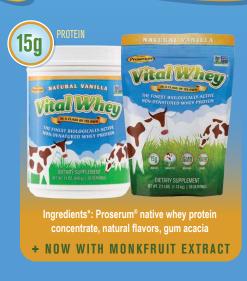

## In a Class Of Its Own

Vital Whey® is a delicious, 100% natural nutritional protein perfect for adults and children. Vital Whey is made with Proserum® the finest native whey protein available. It is minimally processed to maintain the full range of all the fragile immune-modulating and regenerative components naturally present in fresh raw milk. In addition to its many health-promoting properties it is a great way to manage hunger and sustain good energy levels. Vital Whey is the best choice for the parent in search of the healthiest snack for themselves and their children, as well as the athlete looking for the perfect post-workout nutrition, or anyone interested in optimal health. When you try it, you will agree it is the Vital Whey to health.

> \* Allergen Statement: Contains milk. No wheat, gluten or preservatives.

Any use of text or material shall be by permission only.

Copyright © Wisdom Proteins, Inc. 2000-2020. All rights reserved.

800-735-1003 · WellWisdom.com